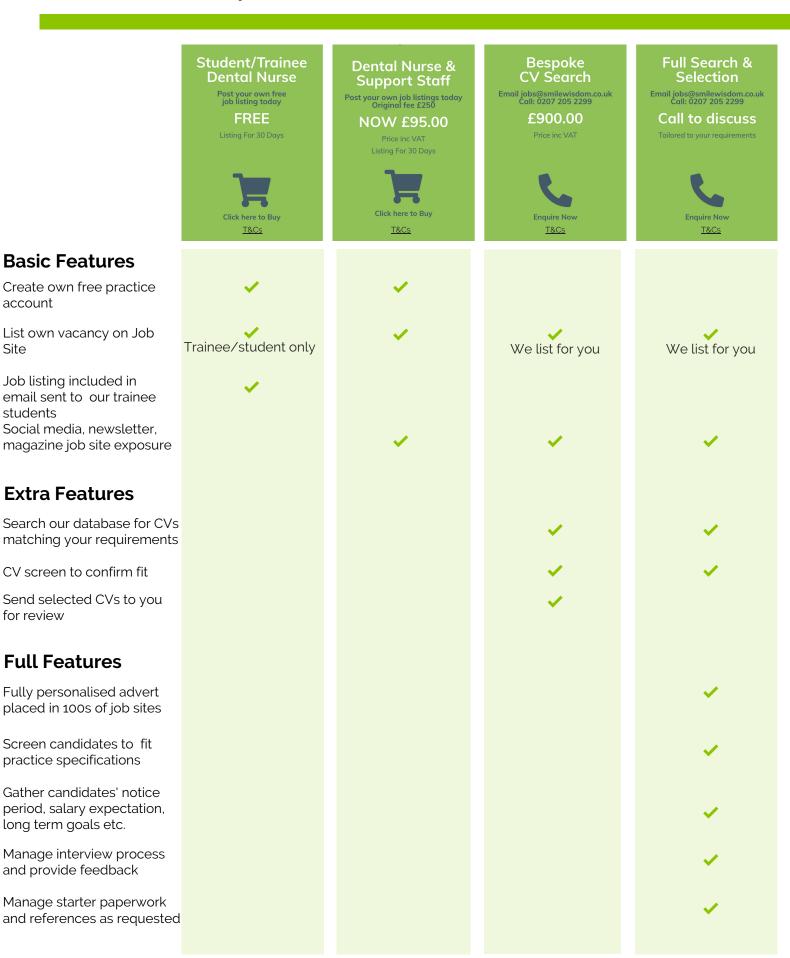

## smilewisdom.co.uk/find-staff

View the largest job site for dental nurses and dental support staff smilewisdom.co.uk/jobs

**OPTION 1:** TRAINEE/STUDENT DENTAL NURSE:

For trainee/student dental nurse job vacancies it is free to advertise FREE

your vacancy on smilewisdom.co.uk/find-staff.

OPTION 2: **DENTAL NURSE AND SUPPORT STAFF:** 

Advertise on smilewisdom.co.uk/find-staff for all your dental nurse £95 inc VAT and support staff positions.

> Create your free practice account. Set up a job listing today: smilewisdom.co.uk/find-staff

## Search + Selection

**OPTION 3: BESPOKE CV SEARCH:** 

We will search our extensive database for candidates with the **£900** inc VAT specific dental skills you need.

OPTION 4: **FULL CANDIDATE SEARCH AND SELECTION:** 

> Our recruitment team of dental experts will find candidates that meet the specific needs of your dental practice. A shortlist of carefully assessed candidates will be presented for you to interview.

## Your 4 options to find staff

account

students

for review

Full Features

Site